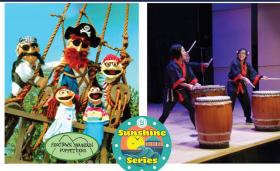

THE SILVER **CIRCUS** AT THE SAFE HARBOR GAZEBO 60 OCEAN ST. ROCKLAND

SOGGY PO' BOYS NOLA JAZZ, PLUS METERS FUNK, SOUL, AND BRASS BAND/STREET BEAT MUSIC

**EVERYBODY** LOVES PIRATES AT THE SAFE HARBOR GAZEBO

SHINDAIKO AT THE SAFE HARBOR GAZEBO 60 OCEAN ST. ROCKLAND

August 11

July 11

Julv 20

60 OCEAN ST. ROCKLAND Julv 25